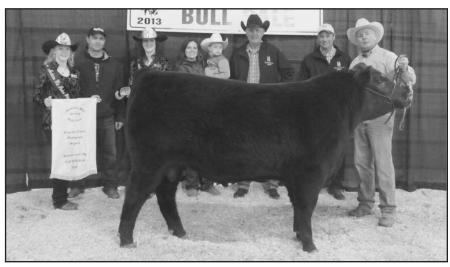

#### **GRAND CHAMPION HEREFORD BULL**

2013 Grand Champion Hereford - JEN 195T SILVER 16Y
Consigned by: Jim Newton
Sold to: Triple L Ranch for \$6,500
Sponsored by Scotiabank