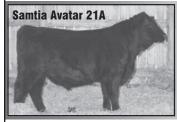

37 SAMTIA ADONIS 14A Jan 21/13 S: BORDER BUTTE BOTTOM LINE 56W LLG 14A 1718671 D: DLH ATLANTA 44W Weight WDA SC - Buyer: Price:

38 SAMTIA AVATAR 21A Jan 28/13 S: BORDER BUTTE BOTTOM LINE 56W LLG 21A 1718665 D: SAMTIA SPIRIT 9X Weight WDA SC - Buyer: Price:

DOB: January 28, 2013 Reg. # 1718665 BW 86 BW + 3.9 WW +53 YW + 84 MILK+21

SIRE: Border Butte Bottom Line 56W Grand Sire: SAV Net Worth 4200

Dam: Samtia Spirit 9X

Grand Dam: Samtia Primrose 12U

This is another solid all-around bull. He has lots of hip and tons of style. He is very clean fronted and profiles very well. He is very quiet and should throw that great disposition to his calves.