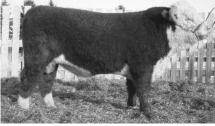

#### REFERENCE SIRES

| Red Hamco Bullwinkle 511U |     |     |      |     |  |
|---------------------------|-----|-----|------|-----|--|
| B.W                       | W.W | Y.W | Milk | T.M |  |
| -0.8                      | +49 | +89 | +12  | +36 |  |

- Smooth, long bodied
- Good footed
- Remarkable calving ease

Photo of Red Lman King Rob 8621 Grand Sire to Red Hamco Gold Robber 512V

#### Red Hamco Gold Robber 512W

| B.W  | W.W | Y.W | Milk | T.M |  |
|------|-----|-----|------|-----|--|
| -2.1 | +48 | +76 | +17  | +41 |  |

- Strong hipped
- Easy moving
- Smooth shouldered

#### SALE BULLS

#### **RED WW BULLWINKLE 17Z**

DOB: March 21, 2012

**B.W:** 89lbs **W.W:** 725lbs **Y.W:** 1105lbs

#### **RED WW BULLWINKLE 26Z**

**DOB:** March 28, 2012

**B.W:** 80lbs **W.W:** 745lbs **Y.W:** 1080lbs

#### **RED WW GOLD ROBBER 6Z**

DOB: March 17, 2012

**B.W:** 78lbs **W.W:** 705lbs **Y.W:** 1050lbs

#### RED WW BULLWINKLE 7Z(twin)

DOB: March 18, 2012

**B.W:** 68lbs **W.W:** 710lbs **Y.W:** 1050lbs

ALL BULLS SEMEN TESTED AND GUARANTEED PLEASE CALL OR VISIT ANYTIME