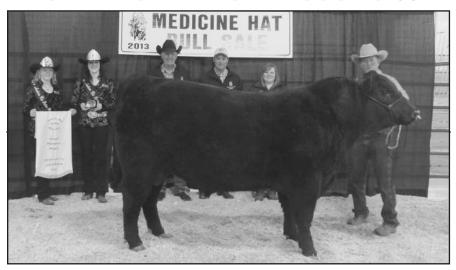

#### **GRAND CHAMPION ANGUS BULL**

2013 Grand Champion Angus - DYNO MR. YESMAN 14Y
Consigned by: Dynomite Angus
Sold to: Hern Ranches for \$5,000
Sponsored by Merial Canada, Ivomec