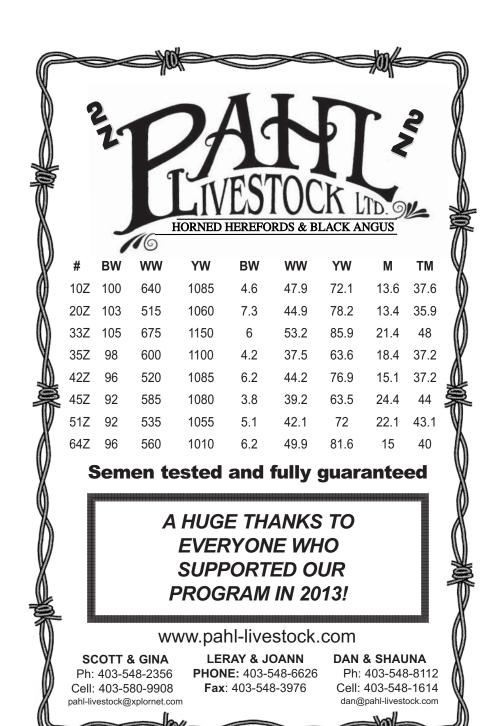

### Bulls Are Semen Tested & Guaranteed --JIM & TERRY NEWTON 403-758-6220 DEL BONITA. AB

### YV RANCH - Nels & Terri Nixdorff

AIRDRIE, AB

Price:

Lot

Weight

115 YV 35X SILVER SUN 21Z Feb 20/12 S: YV 35X SILVER SUN 21Z **YV 21Z** C02970810 D: YV 232N SILVER STAR ET 935W WDA SC -

Buyer:

116 YV 30U SILVER STANDARD 49Z Mar 22/12 S: LBH 268P STANDARD 30U YV 497 C02971264 D: YV 81N SILVER STAR LASS 641S WDA SC -Weight Price: Buyer:

117 YV 915W SILVER STRUCK LAD 71Z Apr 15/12 S: YV STAR STRUCK 915W YV 71Z C02973328 D: YV 81N SILVER DANDY LASS 636S Weight WDA SC -Buyer: Price:

118 YV 915W MR STAR SKY 79Z Apr 24/12 S: YV STAR STRUCK 915W YV 79Z C02973571 D: YV 109L RIB SKY LASS 526R SC -Weight WDA Buyer: Price:

119 YV 35X MAJOR POWER LAD 83Z Apr 28/12 S: YV 710T SUN POWER LAD 35X YV 837 C02973574 D: YV 46R MAJOR MAMA 950W

WDA SC -Weight Price: Buyer:

All bulls are semen tested and fully guaranteed. Foot Rot Shots given to all bulls.

### ITS ALL ABOUT THE MOMMA! EVERYTHING YOU EXPECT IN A GOOD BULL

YV 21Z - The mother of 21Z is an ET Daughter out of our Great Flush cow 107H. This is a very stout, solid marked bull out of our Easy calving bull YV 35X (we sold to little Fort Herefords) at the 2012 Calgary Bull Sale. Check this bull out!
BW. 82lbs Adj. WW 752 Adj. YW 1174

YV 49Z - A Light birth weight bull with lots of eye appeal. His mother is a full sister to the mother of our Jr. Herd Sire, YV Zam 15Z. Hairy, light colored well marked.

B.W. 86lbs Adj. WW 662 Adj. YW 1162

YV 71Z - This is a Star Struck son. Easy moving, well marked and easy fleshing. This bull is out of Hals 4-H cow. She always raises one of the top bulls each year. She is one of the easiest fleshing cows in the herd.

B.W. 93lbs Adj. WW 627 Adj. YW 1114

YV 79Z- Another Star Struck- the highest performing bull in our string. He is out of a top producing 109L daughter. YV 526R- his dam has 3 daughters in our herd, plus Simpson Ranching All time favorite bull is out of 79Z mother. Take a look at this young sire.

BW 95lbs Adj. WW 749 Adj. YW 1320

YV 83Z - This is an extremely thick 35X son out of the mother of \$23000.00 bull calf we sold to Ridder Hereford Ranch of Nebraska. Solid marked . Take a look!
BW. 91 Adi. WW 594 Adi. YW 1169

### CHECK OUT THESE BULLS.... CHECK OUT THEIR MOTHERS

Over 95% of our buyers are repeat buyers, so stop on by our stall for a visit.

A Special Thank You to our Buyers and Bidders last year.
Please feel free to stop by and view the bulls and their dams. Or give us a call to email pictures

### YVRANCH

NELS & TERRI NIXDORFF

RR #2 AIRDRIE, AB T4B 2A4

& FAMILY

PHONE 403-948-5604 CELL 403-510-2771 FAX 403-948-3300

### PAHL LIVESTOCK LTD.

127 PAHL 207T TROOPER 64Z

WDA

PPPH 64Z

Weight

### MEDICINE HAT, AB

| PA<br>Lot | HL LIVESTO                            | OCK LT            | MEDICINE HAT, AB               |                                                              |        |
|-----------|---------------------------------------|-------------------|--------------------------------|--------------------------------------------------------------|--------|
| 120       | 120 PAHL 37Z ZENITH 10Z<br>PPPH 10Z   |                   | Mar 19/12<br>C02978057         | S: FE 1S ROYAL STANDARD 37W<br>D: LFF 74N BO BRIDGE LASS 26S |        |
|           | Weight                                | WDA               | SC -                           | Buyer:                                                       | Price: |
| 121       | 1 PAHL 207T TROOPER 20Z<br>PPPH 20Z   |                   | Mar 23/12<br>C02978069         | S: BBSF 46P TROOPER 207T<br>D: DUNROBIN 82R SANDY 80U        |        |
|           | Weight                                | WDA               | SC -                           | Buyer:                                                       | Price: |
| 122       | PAHL 81W ZION :<br>PPPH 33Z<br>Weight | 33Z<br>WDA        | Mar 31/12<br>C02978048<br>SC - | S: LCI 159T KING<br>D: PAHL 126L NAI<br>Buyer:               |        |
| 123       | PAHL 81W ZAIRE<br>PPPH 35Z<br>Weight  | <b>35Z</b> WDA    | Apr 01/12<br>C02978049<br>SC - | S: LCI 159T KING<br>D: PAHL 145 PAU<br>Buyer:                |        |
| 124       | PAHL 81W KING A<br>PPPH 42Z<br>Weight | <b>42Z</b><br>WDA | Apr 02/12<br>C02978070<br>SC - | S: LCI 159T KING<br>D: DUNROBIN SAN<br>Buyer:                |        |
| 125       | PAHL 81W KING A<br>PPPH 45Z<br>Weight | <b>45Z</b><br>WDA | Apr 03/12<br>C02978050<br>SC - | S: LCI 159T KING<br>D: PAHL 179K PA<br>Buyer:                |        |
| 126       | PAHL 81W KING<br>PPPH 51Z<br>Weight   | <b>51Z</b><br>WDA | Apr 05/12<br>C02978073<br>SC - | S: LCI 159T KING<br>D: PAHL 207T WH<br>Buyer:                |        |

Apr 11/12

C02978072

SC -

S: BBSF 46P TROOPER 207T

Price:

D: PAHL 16S LINDA 36W

Buyer:

### BJ and Jody Scheirlinck

Del Bonita, AB

Lot

 128 JEN 195T SILVER 30Z
 Mar 17/12
 S: FA 109L BRITISHER 195T

 NRY 30Z
 C02973969
 D: JEN 56M SILVER LADY 21T

 Weight
 WDA
 SC Buyer:
 Price:

129 **JEN 195T DIAMOND 51Z** Apr 08/12 S: FA 109L BRITISHER 195T NRY 51Z C02973983 D: JEN 11R DIAMOND LASS 13U

Weight WDA SC - Buyer: Price:

### BALOG AUCTION SERVICES INC. LETHBRIDGE, AB

"WORKING FOR YOU - WORKING WITH YOU"
THE CORNERSTONE OF OUR BUSINESS IS
CUSTOMER SATISFACTION

WE GO OUT OF OUR WAY TO ENSURE THAT YOUR EXPECTATIONS ARE SURPASSED!!