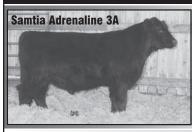

#### SAMTIA ANGUS - LEE AND LAYNE GLEIM Taber, AB

Lot

33 SAMTIA ADRENALINE 3A Jan 10/13 S: BORDER BUTTE BOTTOM LINE 56W LLG 3A 1718663 D: DBRL IM QUEENETTE 72W Weight WDA SC - Buyer: Price:

34 SAMTIA AGAMEMNON 5A Jan 12/13 S: BORDER BUTTE BOTTOM LINE 56W LLG 5A 1718652 D: EBON HILL LASSIE 91'07 Weight WDA SC - Buyer: Price:

## Samtia Angus

DOB January 10, 2013 Reg. # 1718663 BW 86 BW +3.1 WW +44 YW +75 MILK+21

SIRE: Border Butte Bottom Line 56W

Grand Sire: SAV Net Worth 4200

**DAM: DLH Atlanta** 

Grand Dam: LLB Atalanta 549S

Here is a solid bull that could be used on cows or larger heifers. He is very clean fronted and has loads of hair and hip! He has a great disposition and is very correct, long bodied and deep sided.