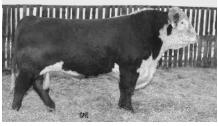

#### REFERENCE SIRES

| Red Hamco Bullwinkle 511U |     |     |      |     |  |
|---------------------------|-----|-----|------|-----|--|
| B.W                       | W.W | Y.W | Milk | T.M |  |
| -0.8                      | +49 | +89 | +12  | +36 |  |

- Smooth, long bodied
- Good footed
- Remarkable calving ease

Photo of Red Lman King Rob 8621 Grand Sire to Red Hamco Gold Robber 512V

#### Red Hamco Gold Robber 512W

| B.W  | W.W | Y.W | Milk | T.M |  |
|------|-----|-----|------|-----|--|
| -2.1 | +48 | +76 | +17  | +41 |  |

- Strong hipped
- Easy moving
- Smooth shouldered

#### SALE BULLS

#### **RED WW BULLWINKLE 17Z**

DOB: March 21, 2012

**B.W:** 89lbs **W.W:** 725lbs **Y.W:** 1105lbs

#### **RED WW BULLWINKLE 26Z**

**DOB:** March 28, 2012

**B.W:** 80lbs **W.W:** 745lbs **Y.W:** 1080lbs

#### **RED WW GOLD ROBBER 6Z**

DOB: March 17, 2012

**B.W:** 78lbs **W.W:** 705lbs **Y.W:** 1050lbs

#### RED WW BULLWINKLE 7Z(twin)

DOB: March 18, 2012

**B.W:** 68lbs **W.W:** 710lbs **Y.W:** 1050lbs

ALL BULLS SEMEN TESTED AND GUARANTEED PLEASE CALL OR VISIT ANYTIME