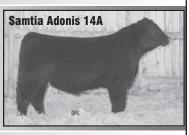

37 SAMTIA ADONIS 14A Jan 21/13 S: BORDER BUTTE BOTTOM LINE 56W LLG 14A 1718671 D: DLH ATLANTA 44W Weight WDA SC - Buyer: Price:

38 SAMTIA AVATAR 21A Jan 28/13 S: BORDER BUTTE BOTTOM LINE 56W LLG 21A 1718665 D: SAMTIA SPIRIT 9X Weight WDA SC - Buyer: Price:

DOB: January 21, 2013 Reg.# 1718671 BW 87 BW+3.6 WW+51 YW+83 MILK+20

SIRE: Border Butte Bottom Line 56W Grand Sire: SAV Net Worth 4200

**DAM: DLH Atlanta** 

Grand Dam: LLB Atlanta 549S

Here is a bull that has it all......style, length of body, depth and a solid disposition. If you are looking for performance he is the bull! This may be the most complete bull we have ever raised. If you are looking for frame, style and those extra pounds this guy will be the one to do it.