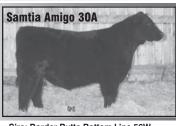

39 SAMTIA ANCHORMAN 28A Feb 17/13 S: BORDER BUTTE BOTTOM LINE 56W LLG 28A 1718664 D: SAMTIA GLITTER 1X Weight WDA SC - Buyer: Price:

40 SAMTIA AMIGO 30A Feb 25/13 S: BORDER BUTTE BOTTOM LINE 56W LLG 30A 1718648 D: EBON HILL EBLINETTE 548'06 Weight WDA SC - Buyer: Price:

DOB: February 25, 2013 Reg. # 1718648 BW 80 BW +3.0 WW +45 WW +75 MILK+17 SIRE: Border Butte Bottom Line 56W

Grand Sire: SAV Net Worth 4200

DAM: Ebon Hill Eblinette 548'06

Grand Dam: Ebon Hill Eblinette 348'04

Here is a little younger bull that has tons of growth and is very eye appealing! He has caught right up to the older bulls in the pen. His dam is a great cow that has a quiet disposition, great hair and has been a solid performer.