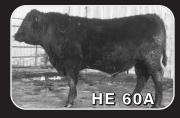

ACT BW - 88 lbs ACT WW - 935 lbs

HE 60A A real meat machine here. Out of my Xtra Performance sire that has produced deep soggy easy doing calves that have been really well received by the commercial cattleman. The dam of this calf always brings home a good one.