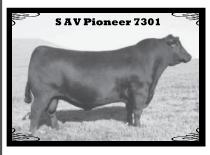

S A V Pioneer 7301 is the finest son of SAV Final Answer. Pioneer may be as close to the ideal phenotype as the beef industry has ever seen. He stamps his progeny with eye appeal, sound structure, perfect balance, base width, depth & thickness. He is an extraordinary combination of phenotypic excellence and outstanding EPD's. Pioneer daughters are wedge shaped, very feminine, and have spectacular udder quality. There are 3 Pioneer sons in this year's sale offering.