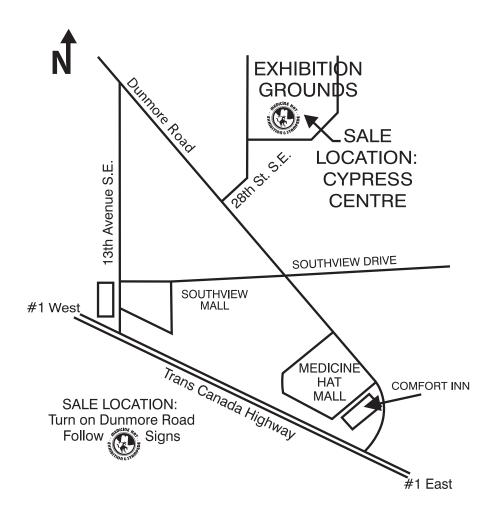

"100% Locally Owned & Operated"







#### BY CHOICE HOTELS

- New Hot Breakfast features hot egg & meats along with our signature flavoured waffles
- Pet Friendly

- Indoor Pool, Hot Tub & Fitness Centre
- Free High-Speed Internet Access
- In-Room Coffee Maker, Hair Dryer, Iron & Board, Fridge & Microwave

2317 TRANS CANADA WAY SE MEDICINE HAT, AB

403-504-1700 info@comfortinnmedicine hat.com

Rates starting at \$93.49 + taxes
Medicine Hat Bull Sale (ask for) group block



### COMPLETE REPRODUCTIVE SERVICES CENTRE

Export Qualified Semen Collection & Bull Stud
Embryo Transfer
Certified for Export Production
Owners Use Semen
Embryo & Semen Storage and Distribution

Rob F. Stables, DVM Email: embryos@bowvalleygenetics.com - Facility located at Lazy MC Angus, Bassano, AB

### **NOTES**



TERMS & CONDITIONS - Settlement must be made SALE DAY by CASH or CERTIFIABLE CHEQUE in Canadian Funds. For your convenience, the sales office will be open throughout the sale . . .

ALL BULLS purchased must be PAID in FULL within ONE HOUR of the sale of the last bull.

Thanks to all the Attendees, Bidders and Buyers of the 56th Annual Spring Bull Sale.
We look forward to seeing you back again next year!



### HERE'S YOUR "CATTLE LOG"

**RETURN ADDRESS:** 

S.A.P.B.B.A.

P.O. Box 23107 M.H. MALL Medicine Hat, AB T1B 4C7